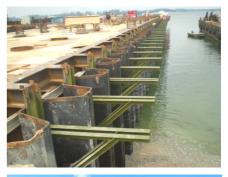

#### **MMHE West Finger Pier**

#### Project

Marine Piling Structure and Associated Works for the West Finger Pier MMHE, Pasir Gudang, Johor

Scope of work includes the provision of plant and labour to install the piles and construct the jetty superstructure. All piles, sheet piles, concrete, rebar, fenders and deck furniture were supplied by Samsung Heavy Industries (M) Sdn Bhd.