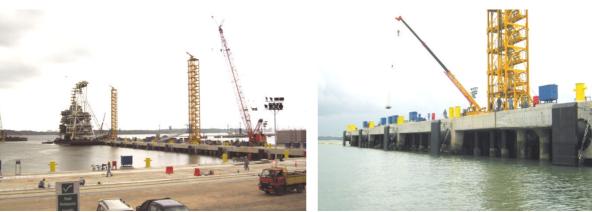

#### **MMHE West Finger Pier**

#### Project

Marine Piling Structure and Associated Works for the West Finger Pier MMHE, Pasir Gudang, Johor

#### **Owner / Employer**

Malaysia Marine and Heavy Engineering Sdn Bhd

EPC Contractor Samsung Heavy Industries (M) Sdn Bhd appointed Woongjin Marine (M) Sdn Bhd for the construction and completion of marine piling, structures and associated works, and Woongjin Marine (M) Sdn Bhd contracted SYS via Malayabena Corporation Sdn Bhd to construct the marine facilities.

Scope of work includes the provision of plant and labour to install the piles and construct the jetty superstructure. All piles, sheet piles, concrete, rebar, fenders and deck furniture were supplied by Samsung Heavy Industries (M) Sdn Bhd.